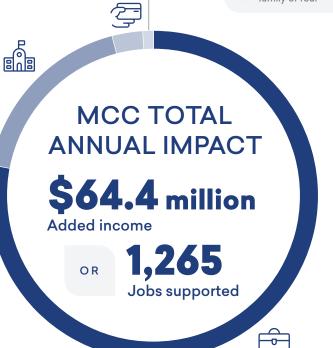

# **ECONOMIC IMPACT ANALYSIS**

### Alumni impact

Impact of the increased earnings of MCC alumni and the businesses they work for

An economic boost similar to hosting the World Series **8**x

Added income

\$50.1 million

**Operations spending impact** 

Impact of annual payroll and other spending

OR

OR

Impact of the daily spending of MCC students retained in the region

Enough to buy 144 families\* OR a year's worth of groceries

#### Construction spending impact

Impact of expenditures for ongoing construction projects

\$570.3 thousand Added income