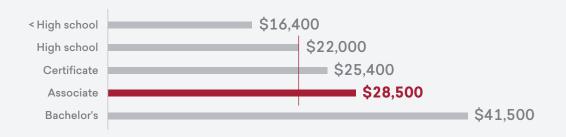

#### In total...

Taxpayers gain in added tax revenue and public sector savings \$11.1 million

The average associate degree graduate from MCC will see an increase in earnings of \$6,500 each year compared to someone with a high school diploma or equivalent working in North Carolina.